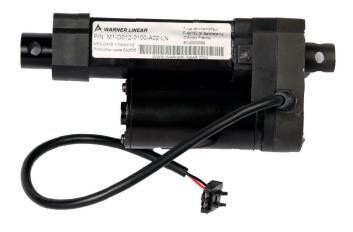

## ■ Accelerator cylinder WARNER

Control motor for continuous control of gas for tractors and farming machines to mechanical throttle. 12 V.

- Compact sealed aluminium housing
- Stroke 50 mm
- Power: 440 N
- Max static power: 1350 N
- Speed 11 mm/s
- Operating temperature -25 ° C + 65 ° C
- Protection against overload
- IP65 protection
- Dimensions (WxHxD): 174x74x38 mm
- Current consumption max 3 A at 12 V

Accelerator cylinder (Warner) 12 V (VER00024)

Example on tractor : FENDT

VALTRA