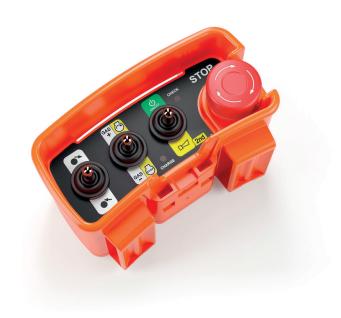

## ■ Radio remote control ELCA - 4 functions

Radio remote control 4 functions for electro-hydraulic winch for single drum.

- 1. Tighten the cable
- 2. Release the cable

3/4. Gas + / -

**Included** charger, receiver, transmitter and belt

## Replaceable battery

Radio remote control for single winch

Radio remote control 4 functions ELCA, for single winch