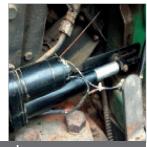

Accelerator cylinder (Warner) 12 V (VER00024)

Example on tractor : FENDT

VALTRA